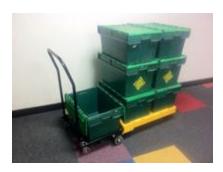

### **Pally Trolley**

- 1. Provides storage of empty tote boxes whilst picking
- 2. Provides unrivalled picking efficiency
- 3. Eliminates the need for pickers to return to base for empty totes
- 4. Provides fantastic manoeuvrability