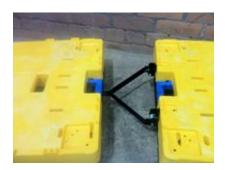

#### **Tow Hitch**

- 1. Connects Pally units together
- 2. Increases labour efficiency by up to 400% by moving several loads in one go
- 3. Provides minimal compromise of manoeuvrability