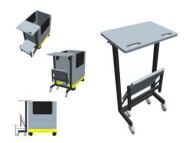

### **Pally Picking Trolley**

- 1. Accessory to manipulate the Pally range while picking
- 2. Equipped with a work top for holding document
- 3. Equipped with a step to allow the picking at height