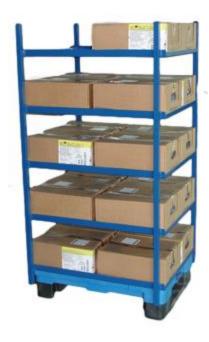

#### **Pally Rack**

- Manoeuvrable shelving unit
   Unit provides the benefit of stability when in pallet form and instant manoeuvrability when in dolly form.

  3. Can be lifted by forklift for use in transit

  4. Capable of storing up to 500kg of weight