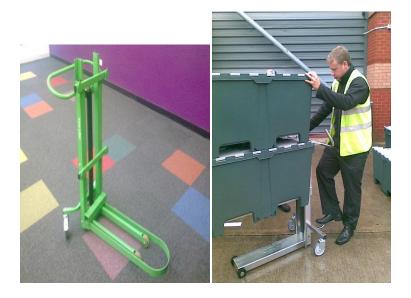

# Accessories

# **Hogbox Lifter**



## Pally Handle



- 1. Quick connect and disconnection
- 2. Provides ability to pull heavy loads
- 3. Provides ability to pull empty loads

#### **Maxi Handle**



- 1. Allows easy access through doorways and over low kerbs
- 2. Will lift the front of the unit over 40mm in height
- 3. Quick release locking mechanism for attaching to the Pally

#### **Tow Hitch**



- 1. Connects Pally units together
- 2. Increases labour efficiency by up to 400% by moving several loads in one go
- 3. Provides minimal compromise of manoeuvrability

### **Pally Trolley**



- 1. Provides storage of empty tote boxes whilst picking
- 2. Provides unrivalled picking efficiency
- 3. Eliminates the need for pickers to return to base for empty totes
- 4. Provides fantastic manoeuvrability

### **Pally Picking Tr