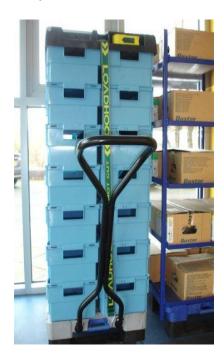

#### **Maxi Handle**

- 1. Allows easy access through doorways and over low kerbs
- 2. Will lift the front of the unit over 40mm in height
- 3. Quick release locking mechanism for attaching to the Pally