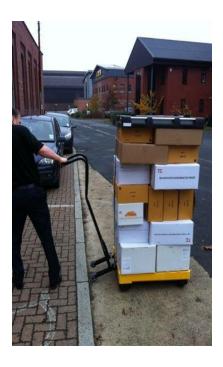

## Pally Handle

- 1. Quick connect and disconnection
- 2. Provides ability to pull heavy loads
- 3. Provides ability to pull empty loads